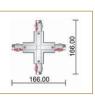

#### 4-WAY CONNECTOR

Connector to join four track sections.

| FIXTURE   | COLOUR |       |  |
|-----------|--------|-------|--|
| TRK3C.4WY | -      |       |  |
|           | WH     | White |  |
|           | вк     | Black |  |
|           |        |       |  |