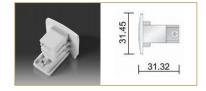

#### **END CAP**

Blank end cap to finish a track run.

| FIXTURE   | COLOUR          |  |
|-----------|-----------------|--|
| TRK3C.ECP | -               |  |
|           | WH White        |  |
|           | <b>BK</b> Black |  |
|           |                 |  |