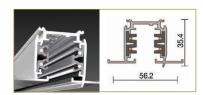

#### 3 CIRCUIT RECESSED TRACK

3 Circuit Euro-style recessed track available in a number of set lengths. Can be cut to suit application.

| FIXTURE  | LENGTH |        | COL | _OUR  |
|----------|--------|--------|-----|-------|
| TRK3C.RC | •      |        | •   |       |
|          | 1000   | 1000mm | WH  | White |
|          | 2000   | 2000mm | ВК  | Black |
|          | 3000   | 3000mm |     |       |