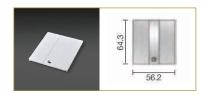

#### "+" CONNECTOR COVER

3 Circuit Euro-style recessed track four-way connector cover

| FIXTURE   | COLOUR          |  |
|-----------|-----------------|--|
| TRK3C.+CC | -               |  |
|           | WH White        |  |
|           | <b>BK</b> Black |  |