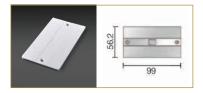

# STRAIGHT CONNECTOR COVER

3 Circuit Euro-style recessed track straight connector cover

| FIXTURE   | COLOU  | R    |
|-----------|--------|------|
| TRK3C.SCC | -      |      |
|           | WH W   | nite |
|           | BK Bla | ack  |