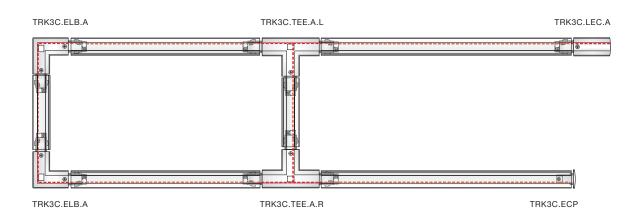

# LIVE END CONNECTOR

Live end connection providing a wiring point to start a track run.

| FIXTURE   | POLARISATION | COLOUR          |
|-----------|--------------|-----------------|
| TRK3C.LEC | ·_           | ·               |
|           | <b>A</b> A   | WH White        |
|           |              | <b>BK</b> Black |

#### **END CAP**

Blank end cap to finish a track run.

| FIXTURE   | COLOUR          |  |
|-----------|-----------------|--|
| TRK3C.ECP | -               |  |
|           | WH White        |  |
|           | <b>BK</b> Black |  |
|           |                 |  |

# **ELBOW CONNECTOR**

Elbow connector to connect track sections at right-angles.

| FIXTURE   | POLARISATION | COLOUR          |
|-----------|--------------|-----------------|
| TRK3C.ELB | ·-           | •               |
|           | <b>A</b> A   | WH White        |
|           |              | <b>BK</b> Black |

#### TEE CONNECTOR

Connector to join three track sections in a T-configuration. Available with A or B polarised straight sections.

| FIXTURE   | POLARISATION | DIRECTION     | COLOUR   |
|-----------|--------------|---------------|----------|
| TRK3C.TEE | ·            | -             |          |
|           | A A          | <b>L</b> Left | WH White |
|           |              | R Right       | BK Black |
|           |              |               |          |