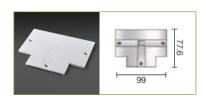

#### "L" CONNECTOR COVER

3 Circuit Euro-style recessed track "L" connector cover

| FIXTURE   | COLOU         | 3   |
|-----------|---------------|-----|
| TRK3C.LCC | •             |     |
|           | <b>WH</b> Wh  | ite |
|           | <b>BK</b> Bla | ck  |

# "T" CONNECTOR COVER

3 Circuit Euro-style recessed track "T" connector cover

| FIXTURE   | COLOUR          |  |
|-----------|-----------------|--|
| TRK3C.TCC | •-              |  |
|           | WH White        |  |
|           | <b>BK</b> Black |  |