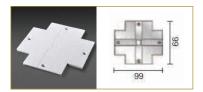

#### "+" CONNECTOR COVER

3 Circuit Euro-style recessed track four-way connector cover

| FIXTURE   | COLOUR          |  |
|-----------|-----------------|--|
| TRK3C.+CC | -               |  |
|           | WH White        |  |
|           | <b>BK</b> Black |  |