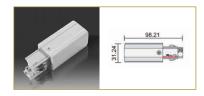

# LIVE END CONNECTOR

Live end connection providing a wiring point to start a track run.

| FIXTURE   | POLARISATION | COLOUR          |
|-----------|--------------|-----------------|
| TRK3C.LEC | ·_           | ·               |
|           | <b>A</b> A   | WH White        |
|           |              | <b>BK</b> Black |