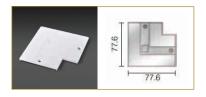

#### "L" CONNECTOR COVER

3 Circuit Euro-style recessed track "L" connector cover

| FIXTURE   | COLOU         | 3   |
|-----------|---------------|-----|
| TRK3C.LCC | •             |     |
|           | <b>WH</b> Wh  | ite |
|           | <b>BK</b> Bla | ck  |