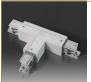

#### STRAIGHT CONNECTOR

Straight connector to join two sections of track. Features a wiring point to provide mid-section powering.

| FIXTURE  | COLOUR          |  |
|----------|-----------------|--|
| TRK3C.SC | ·-              |  |
|          | WH White        |  |
|          | <b>BK</b> Black |  |
|          |                 |  |