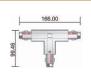

#### TEE CONNECTOR

Connector to join three track sections in a T-configuration. Available with A or B polarised straight sections.

| FIXTURE   | POLARISATION | DIRECTION     | COLOUR   |
|-----------|--------------|---------------|----------|
| TRK3C.TEE | ·            | -             |          |
|           | A A          | <b>L</b> Left | WH White |
|           |              | R Right       | BK Black |
|           |              |               |          |