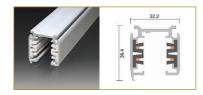

# 3 CIRCUIT TRACK

3 Circuit Euro-style track available in a number of set lengths. Can be cut to suit application.

| FIXTURE | LENGTH |        | COL | .OUR  |
|---------|--------|--------|-----|-------|
| TRK3C   | -      |        | -   |       |
|         | 1000   | 1000mm | WH  | White |
|         | 2000   | 2000mm | BK  | Black |
|         | 3000   | 3000mm |     |       |