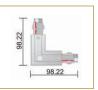

# **ELBOW CONNECTOR**

Elbow connector to connect track sections at right-angles.

| FIXTURE   | POLARISATION | COLOUR          |
|-----------|--------------|-----------------|
| TRK3C.ELB | ·-           | •               |
|           | <b>A</b> A   | WH White        |
|           |              | <b>BK</b> Black |