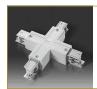

#### 4-WAY CONNECTOR

Connector to join four track sections.

| FIXTURE   | COLOUR |       |  |
|-----------|--------|-------|--|
| TRK3C.4WY | -      |       |  |
|           | WH     | White |  |
|           | вк     | Black |  |
|           |        |       |  |