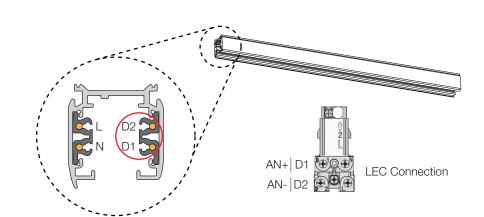

# LIVE END CONNECTOR

Live end connection providing a wiring point to start a track run.

| FIXTURE   | POLARISATION | COLOUR          |
|-----------|--------------|-----------------|
| TRK3C.LEC | ·_           | ·               |
|           | <b>A</b> A   | WH White        |
|           |              | <b>BK</b> Black |

# DIMMING TRACK SYSTEM WIRING:

0-10V DIMMING (AN DIMMING):

D1: + (AN+) D2: - (AN-)

DALI DIMMING:

D1: DALI SINGAL WIRE D2: DALI SINGAL WIRE